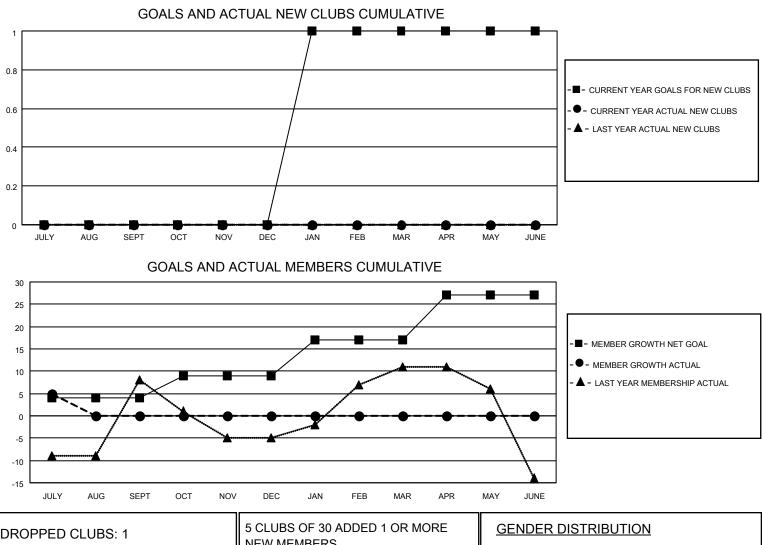

## LOCATION BULGARIA

District 130

Results as of: 7/31/2020

| Clubs                 |               |           |               | Members               |                       |                         |                                                    |  |
|-----------------------|---------------|-----------|---------------|-----------------------|-----------------------|-------------------------|----------------------------------------------------|--|
| RESULTS FOR 2020-2021 |               |           |               | RESULTS FOR 2020-2021 |                       |                         |                                                    |  |
| QUARTER               | NEW CLUB GOAL | NEW CLUBS | DROPPED CLUBS | QUARTER               | ER GROWTH NET<br>GOAL | MEMBER GROWTH<br>ACTUAL | DROPPED<br>MEMBERS ACTUAL<br>(including transfers) |  |
| JULY/AUG/SEPT         | 0             | 0         | 1             | JULY/AUG/SEPT         | 4                     | 7                       | 2                                                  |  |
| OCT/NOV/DEC           | 0             | 0         | 0             | OCT/NOV/DEC           | 5                     | 0                       | 0                                                  |  |
| JAN/FEB/MAR           | 1             | 0         | 0             | JAN/FEB/MAR           | 8                     | 0                       | 0                                                  |  |
| APR/MAY/JUNE          | 0             | 0         | 0             | APR/MAY/JUNE          | 10                    | 0                       | 0                                                  |  |

| DROPPED CLUBS: 1 | NEW MEMBERS               | MALE 288 (51.52%)                                               |              |    |
|------------------|---------------------------|-----------------------------------------------------------------|--------------|----|
| DROPPED MEMBERS  |                           | FEMALE                                                          | 271 (48.48%) |    |
| DECEASED 0       | CLICK HERE FOR CUMULATIVE | TOTAL FAMILY UNIT MEMBERS<br>FAMILY MEMBERS PAYING HALF<br>DUES |              | 66 |
| CLUB CANCELLED 0 | MEMBERSHIP DATA           |                                                                 |              | 35 |
| OTHER 2          |                           |                                                                 |              | 35 |
| TOTAL 2          |                           |                                                                 |              |    |